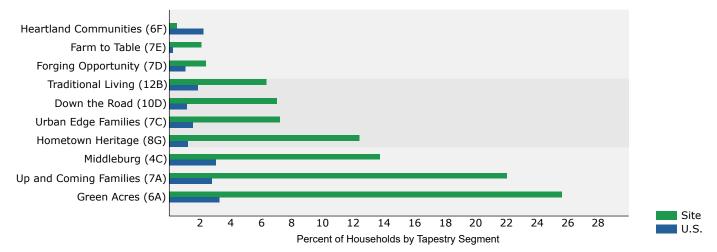

| 11   | Small Town Sincerity (12C)  | 0.4%            | 99.8%   | 1.8%                 | 20.1%   | 2     |
| 12   | Salt of the Earth (6B)      | 0.2%            | 100.0%  | 2.8%                 | 22.9%   |       |
|      |                             |                 |         |                      |         |       |
|      |                             |                 |         |                      |         |       |
|      |                             |                 |         |                      |         |       |
|      | Subtotal                    | 0.6%            |         | 4.6%                 |         |       |
|      |                             |                 |         |                      |         |       |



Top Ten Tapestry Segments Site vs. U.S.