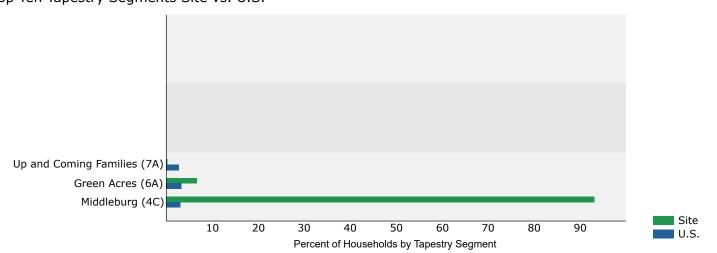

| 9                                                                                                                                                                     |
|                              | ercent<br>93.1%<br>6.7% | <b>Percent</b> 93.1% 93.1% 6.7% 99.7% | ercent         Percent         Percent           93.1%         93.1%         3.1%           6.7%         99.7%         3.3% | ercent         Percent         Percent         Percent           93.1%         93.1%         3.1%         3.1%           6.7%         99.7%         3.3%         6.3% |

| Subtotal 100.1% | 9.2% |
|-----------------|------|
|-----------------|------|

Total 100.0% 9.1% 1100

Top Ten Tapestry Segments Site vs. U.S.





Middleton, Idaho Ring: 1, 3, 5 mile radii Prepared by Site To Do Business

|      |                             | 2023 H  | ouseholds  | 2023 U.S. Households |            |       |
|------|-----------------------------|---------|------------|----------------------|------------|-------|
|      |                             | C       | Cumulative |                      | Cumulative |       |
| Rank | Tapestry Segment            | Percent | Percent    | Percent              | Percent    | Index |
| 1    | Green Acres (6A)            | 45.5%   | 45.5%      | 3.3%                 | 3.3%       | 1398  |
| 2    | Middleburg (4C)             | 39.8%   | 85.3%      | 3.1%                 | 6.3%       | 1,305 |
| 3    | Up and Coming Families (7A) | 14.6%   | 99.8%      | 2.8%                 |