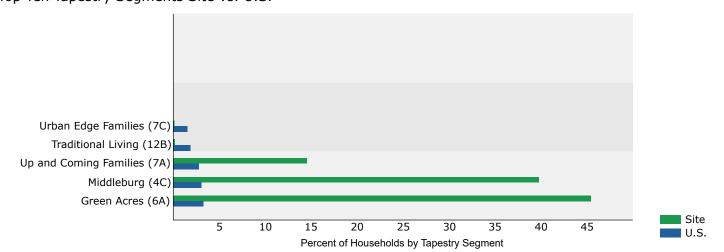

ent    | Percent              | Percent    | Index |
| 1    | Green Acres (6A)            | 45.5%   | 45.5%      | 3.3%                 | 3.3%       | 1398  |
| 2    | Middleburg (4C)             | 39.8%   | 85.3%      | 3.1%                 | 6.3%       | 1,305 |
| 3    | Up and Coming Families (7A) | 14.6%   | 99.8%      | 2.8%                 | 9.1%       | 523   |
| 4    | Traditional Living (12B)    | 0.1%    | 100.0%     | 1.9%                 | 11.0%      | 8     |
| 5    | Urban Edge Families (7C)    | 0.0%    | 100.0%     | 1.5%                 | 12.5%      | 1     |
|      | Subtotal                    | 100.0%  |            | 12.6%                |            |       |
|      |                             |         |            |                      |            |       |









Middleton, Idaho Ring: 1, 3, 5 mile radii Prepared by Site To Do Business

|      |                             | 2023 Households |         | 2023 U.S. Households |         |       |
|------|-----------------------------|-----------------|---------|----------------------|---------|-------|
|      |                             | Cumulative      |         | Cumulative           |         |       |
| Rank | Tapestry Segment            | Percent         | Percent | Percent              | Percent | Index |
| 1    | Green Acres (6A)            | 25.6%           | 25.6%   | 3.3%                 | 3.3%    | 788   |
| 2    | Up and Coming Families (7A) | 22.0%           | 47.7%   | 2.8%                 | 6.0%    | 79:   |
| 3    | Middleburg (4C)             | 13.8%           | 61.4%   | 3.1%